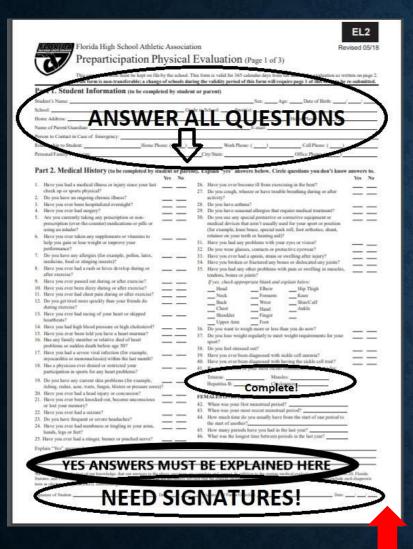

- \* MUST be on this form. ( 5/18 form date top right corner). Physicals are good for 365 days
- Please answer all questions. Any yes answers MUST be explained at the bottom of page 1.
  Stockerstee d Devest MUST view the bottom of page 1.
- Student and Parent MUST sign the bottom of page 1.
- MUST include doctor's stamp, signature, printed name and date on page 2.
- Make sure the CLEARED WITHOUT LIMITATIONS box has been checked by your physician.
  - If not cleared without limitations you WILL NEED page 3 of the EL2. This is the clearance and will need to be marked cleared without limitations after the visit to the referred doctor/specialist
  - Upload each page separately under EL2. <u>Page 3 is only necessary</u> if page 2 is marked with recommendations.

- ANSWER ALL QUESTIONS!
- COMPLETE PERSONAL
   INFO
- Don't forget shot information!
- Yes answers MUST be

- Student's Information MUST be completed at the TOP!
- Doctor's Name MUST be Printed
- Doctor's Signature & Date
- Doctors Office Address and