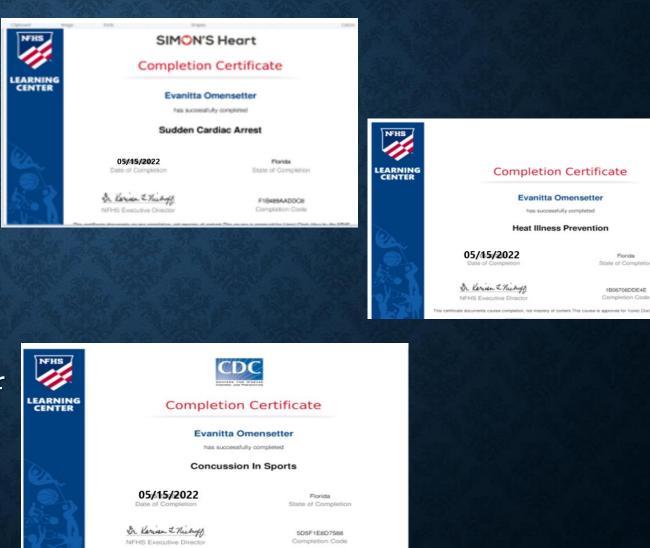

#### **DOCUMENTS REQUIRED #4: FHSAA VIDEO CERTIFICATES**

- Viewing the videos is required each year. For the 2021-21 school year, videos must be viewed AFTER May 15, 2021.
- <u>www.nfhslearn.com</u>
- Have the student log in or create an account. <u>Be sure when asked for the name on</u> the certificate the <u>STUDENT'S NAME</u> is entered and NOT the parent. The student is responsible for watching the videos, not the parent.
- Order the following courses (they are FREE). Once you have completed checkout, the student can access the courses in their Dashboard.
  - Concussion in Sports What You Need to Know
  - Heat Illness Prevention
  - Sudden Cardiac Arrest
  - Once the student has completed all three courses, download the certificates.
  - Use the upload tips for multiple pages to upload the certificates.

#### DOCUMENTS REQUIRED #2 FHSAA VIDEO CERTIFICATES

Certificates for the three required FHSAA videos (in student's name) from nfhslearn.com.

Upload each certificate in the appropriate places in the files section.

Videos must be completed after May 15, 2022 of the current year to be accepted for the 2022-2023 school year

ion, not mastery of content. This course is approved for filone) Clock Hour by the NFHS