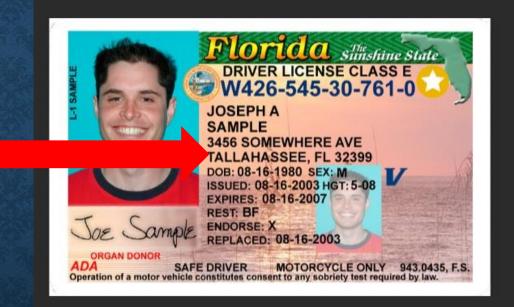

#### **DOCUMENTS REQUIRED #5 GOVERNMENT ISSUED ID**

Government issued photo identification of parent or legal guardian signing the forms.

Address MUST match address on file and proof of residence for athletic clearance

When scanning this document, make sure all information is <u>clearly</u> <u>visible</u> in the picture.