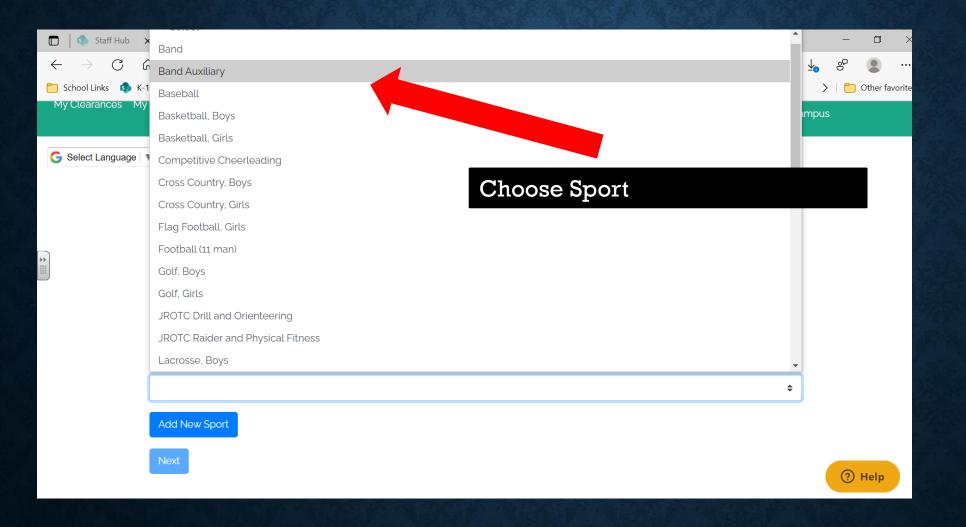

|                                         |
|                 | 2021-22                              | Select 🗸                         | Search                                  |
|                 |                                      | You have no clearances available |                                         |
|                 |                                      |                                  |                                         |

#### **SELECT SCHOOL YEAR**

AthleticClearance.com My Clearances My Account Help Logout By Home Campus My Clearances Start Clearance Here Archived Clearances **Filter Search** Status: Year: -- Select --Search 2022-23  $\sim$ × You have no clearances available Choose 2022-23

Athletics

## **SELECT SCHOOL**





#### SELECT SPORT



Athletics



Last Name: Grade: Date of Birth: Athletics

> If you are an existing student select your name from the drop down. >Note: This is a form of communication, the more accurate it is the better we can communicate. > If you are a new student start entering your information, click save and continue

#### **STUDENT INFORMATION**

>This page is for information about your STUDENT. Complete the form and click on save and continue Accurate information is needed here

| ightarrow C $$ G       | https://athleticc        | learance.fhsaahome.org/  | 'clearance/form/new               |                  |               | to                     | ć 🕀 🔋                    |
|------------------------|--------------------------|--------------------------|-----------------------------------|-----