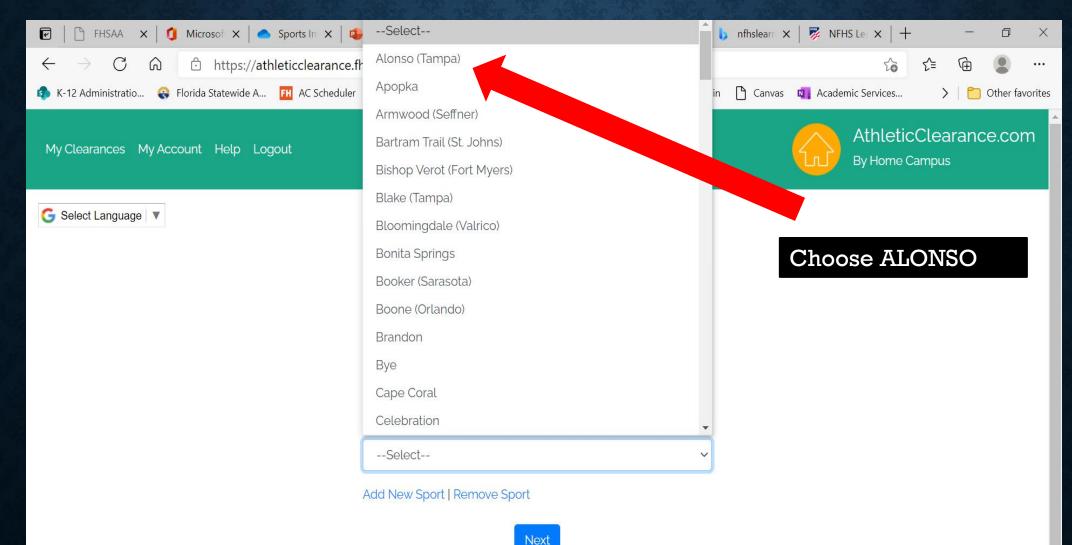

| Status:                          |                                         |
|                 | 2021-22                              | Select 🗸                         | Search                                  |
|                 |                                      | You have no clearances available |                                         |
|                 |                                      |                                  |                                         |

#### **SELECT SCHOOL YEAR**

AthleticClearance.com My Clearances My Account Help Logout By Home Campus My Clearances Start Clearance Here Archived Clearances **Filter Search** Status: Year: -- Select --Search 2022-23  $\sim$ × You have no clearances available Choose 2022-23

Athletics

## **SELECT SCHOOL**





#### SELECT SPORT



Athletics



Last Name: Grade: Date of Birth: Athletics

> If you are an existing student select your name from the drop down. >Note: This is a form of communication, the more accurate it is the better we can communicate. > If you are a new student start entering your information, click save and continue

#### **STUDENT INFORMATION**

>This page is for information about your STUDENT. Complete the form and click on save and continue Accurate information is needed here

| ightarrow C $$ G       | https://athleticc        | learance.fhsaahome.org/  | 'clearance/form/new               |                  |               | to                     | ć 🕀 🔋                    |
|------------------------|--------------------------|--------------------------|------------------