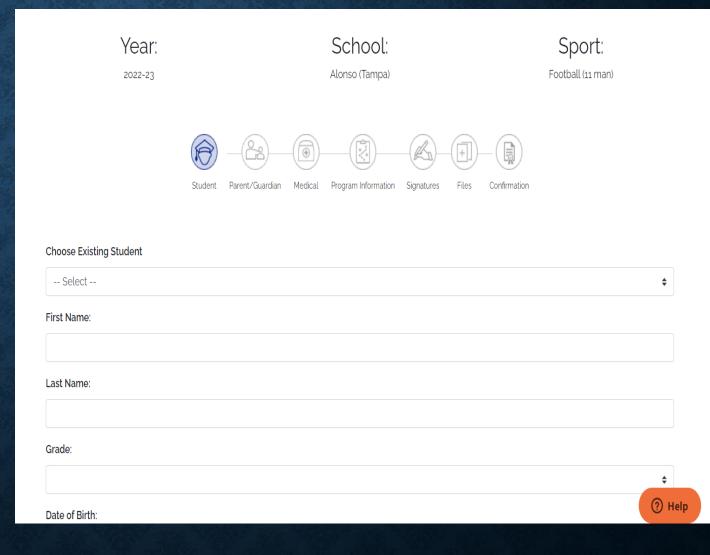

## ALONSO HIGH SCHOOL ATHLETICS PAPERWORK DIRECTIONS

## **DOCUMENTS REQUIRED #1 PHYSICAL**

**Prior to starting**, you will need the following documents

FHSAA EL2 Physical - use EL2 on SDHC Athletics website -

https://www.sdhc.k12.fl.us/doc/list/athletics/student-forms/39-285/