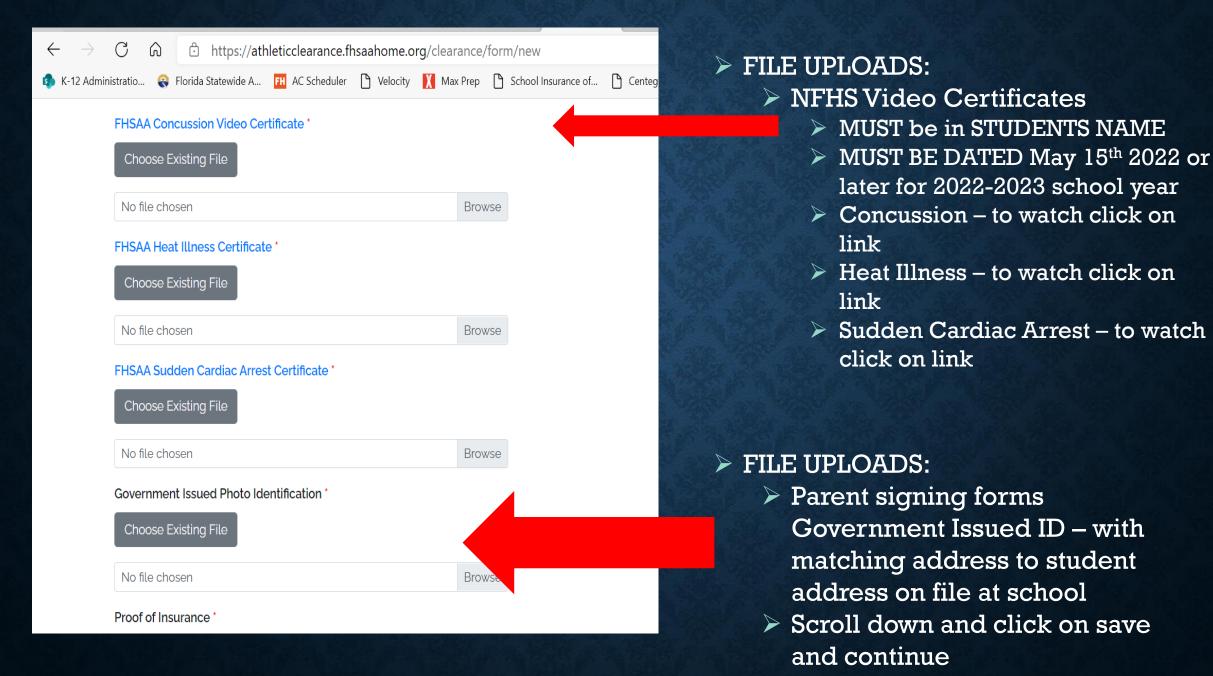

#### **DOCUMENTS REQUIRED #4: FHSAA VIDEO CERTIFICATES**

- Viewing the videos is required each year. For the 2021-21 school year, videos must be viewed AFTER May 15, 2021.
- <u>www.nfhslearn.com</u>
- Have the student log in or create an account. <u>Be sure when asked for the name on</u> the certificate the <u>STUDENT'S NAME</u> is entered and NOT the parent. The student is responsible for watching the videos, not the parent.
- Order the following courses (they are FREE). Once you have completed checkout, the student can access the courses in their Dashboard.
  - Concussion in Sports What You Need to Know
  - Heat Illness Prevention
  - Sudden Cardiac Arrest
  - Once the student has completed all three courses, download the certificates.
  - Use the upload tips for multiple pages to upload the certificates.

#### DOCUMENTS REQUIRED #2 FHSAA VIDEO CERTIFICATES

Certificates for the three required FHSAA videos (in student's name) from nfhslearn.com.

Upload each certificate in the appropriate places in the files section.

Videos must be completed after May 15, 2022 of the current year to be accepted for the 2022-2023 school year

ion, not mastery of content. This course is approved for filone) Clock Hour by the NFHS

#### **DOCUMENTS REQUIRED #5 GOVERNMENT ISSUED ID**

Government issued photo identification of parent or legal guardian signing the forms.

Address MUST match address on file and proof of residence for athletic clearance