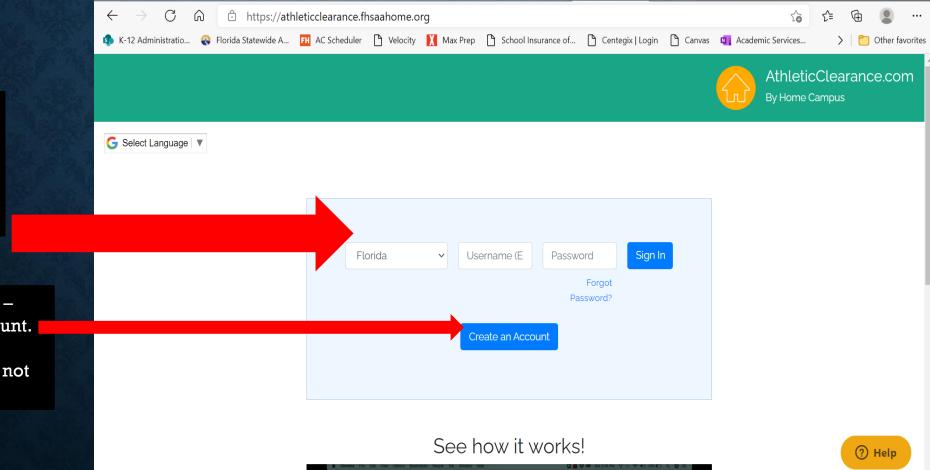

## ALONSO HIGH SCHOOL ATHLETICS PAPERWORK DIRECTIONS

#### List of Documents Needed For Athletic Clearance

EL2 (Physical) on approved HCPS EL2
 Birth Certificate

Proof of Residence (teco/water bill within 30 days of athletic clearance application, If using lease student MUST be listed as an occupant)

□ 3 FHSAA Required Videos

Government Issued ID of parent signing forms

School Health of Florida Insurance ID card

Residential and Enrollment History Form – (school form)